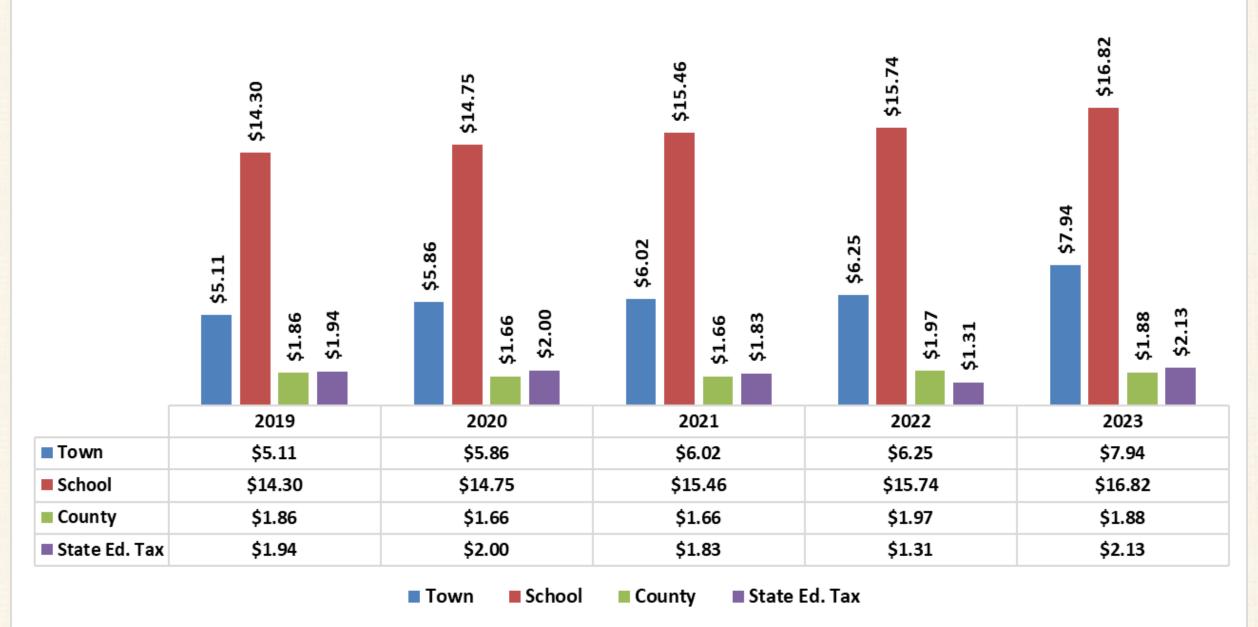

# TOWN OF CAMPTON BUDGET HEARING 2024

# **2023 TAX RATE \$28.77**



### **CAMPTON TAX RATE 2019-2023**



### **2023 CAMPTON BY DEPARTMENT**



## PROPERTY TAX COMPARISON – TAX DISTRICTS

|           | CAMPTON-TOWN | TAXES PAID BASED ON 200,000 ASSESSMENT |
|-----------|--------------|----------------------------------------|
| TOWN      | \$7.94       | \$1,588.00                             |
| SCHOOL    | \$16.82      | \$3,364.00                             |
| COUNTY    | \$1.88       | \$376.00                               |
| STATE ED. | \$2.13       | \$426.00                               |
| DISTRICT  | \$0.00       | \$0.00                                 |
| TOTAL     | \$28.77      | \$5,754.00                             |

| CAMPTON VILLAGE | TAXES PAID BASED ON                             |
|-----------------|-------------------------------------------------|
| PRECINCT