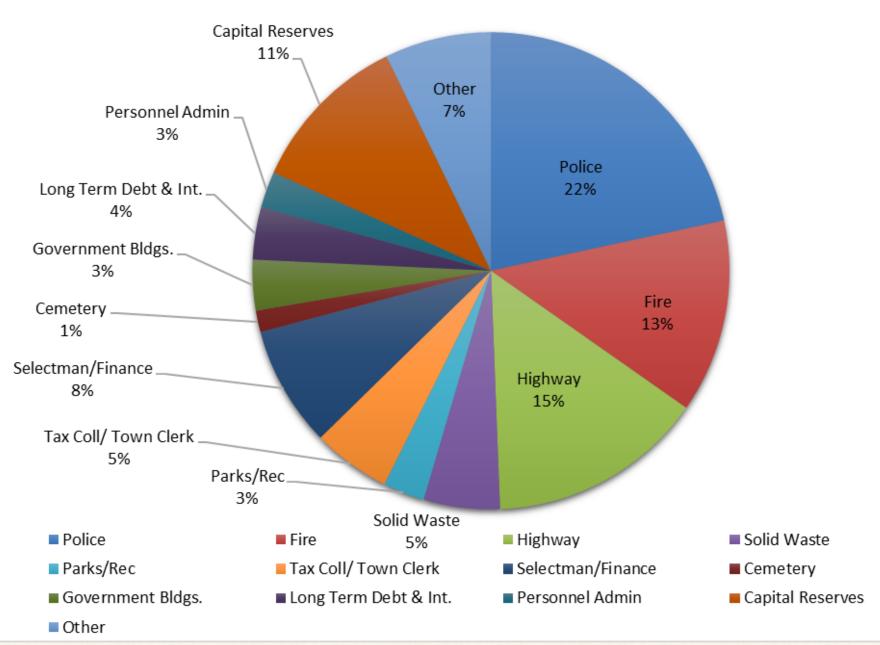

# TOWN OF CAMPTON BUDGET HEARING 2024

# **2023 TAX RATE \$28.77**



### **CAMPTON TAX RATE 2019-2023**



### **2023 CAMPTON BY DEPARTMENT**



## PROPERTY TAX COMPARISON – TAX DISTRICTS

|           | CAMPTON-TOWN | TAXES PAID BASED ON 200,000 ASSESSMENT |
|-----------|--------------|----------------------------------------|
| TOWN      | \$7.94       | \$1,588.00                             |
| SCHOOL    | \$16.82      | \$3,364.00                             |
| COUNTY    | \$1.88       | \$376.00                               |
| STATE ED. | \$2.13       | \$426.00                               |
| DISTRICT  | \$0.00       | \$0.00                                 |
| TOTAL     | \$28.77      | \$5,754.00                             |

| CAMPTON VILLAGE | TAXES PAID BASED ON                             |
|-----------------|-------------------------------------------------|
| PRECINCT        | 200,000 ASSESSMENT