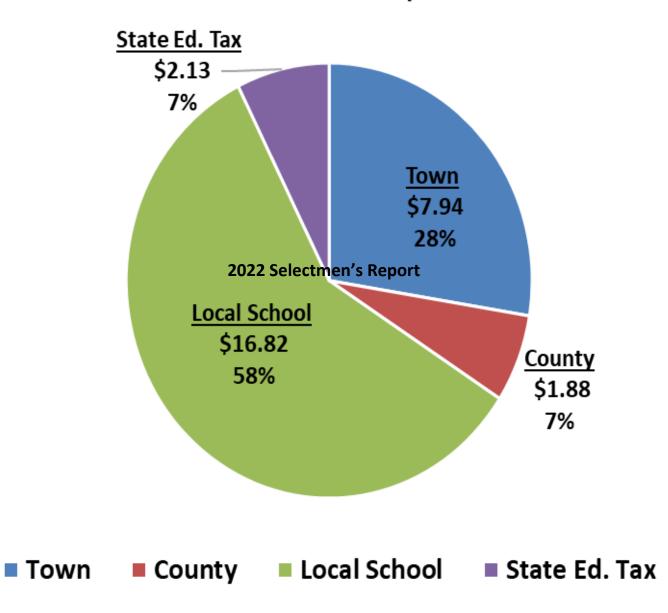

# **2023 TAX RATE \$28.77**

## PROPERTY TAX COMPARISON – TAX DISTRICTS

|           | CAMPTON-TOWN | TAXES PAID BASED ON 200,000 ASSESSMENT |
|-----------|--------------|----------------------------------------|
| TOWN      | \$7.94       | \$1,588.00                             |
| SCHOOL    | \$16.82      | \$3,364.00                             |
| COUNTY    | \$1.88       | \$376.00                               |
| STATE ED. | \$2.13       | \$426.00                               |
| DISTRICT  | \$0.00       | \$0.00                                 |
| TOTAL     | \$28.77      | \$5,754.00                             |